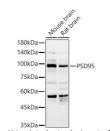

## Anti-DLG4 antibody (1-100) (STJ110199)

## **TARGET INFORMATION**

Gene ID 1742

Gene Symbol DLG4

Uniprot ID DLG4\_HUMAN

Immunogen

Immunogen Region 1-100

**Specificity** A synthetic peptide corresponding to a sequence within amino acids 1-100 of human PSD95 (NP\_001308004.1). Immunogen MDCLCIVTTKKYRYQDEDTP PLEHSPAHLPNQANSPPVIV NTDTLEAPGYELQVNGTEGE MEYEEITLERGNSGLGFSIA