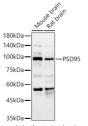

## Anti-DLG4 antibody (1-100) (STJ110199)

## **TARGET INFORMATION**

Gene ID 1742

Gene Symbol DLG4

Uniprot ID DLG4\_HUMAN

Immunogen

Immunogen Region 1-100

**Specificity** A synthetic peptide corresponding to a sequence within amino acids 1-100 of human PSD95 (NP\_001308004.1). Immunogen MDCLCIVTTKKYRYQDEDTP PLEHSPAHLPNQANSPPVIV NTDTLEAPGYELQVNGTEGE MEYEEITLERGNSGLGFSIA