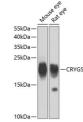

## Anti-CRYGS antibody (1-178) (STJ110198)

## **TARGET INFORMATION**

Gene ID 1427

Gene Symbol CRYGS

Uniprot ID CRYGS\_HUMAN

Immunogen Immunogen

Region

Immunogen Sequence

Specificity Recombinant fusion protein containing a sequence corresponding to amino acids 1-178 of human CRYGS (NP\_060011.1). MSKTGTKITFYEDKNFQGRR YDCDCDCADFHTYLSRCNSI KVEGGTWAVYERPNFAGYMY ILPQGEYPEYQRWMGLNDRL SSCRAVHLPSGGQYKIQIFE KGDFSGQMYETTEDCPSIME QFHMREIHSCKVLEGVWIFY ELPNYRGRQYLLDKKEYRKP