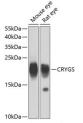

## Anti-CRYGS antibody (1-178) (STJ110198)

## **TARGET INFORMATION**

Gene ID 1427

Gene Symbol CRYGS

Uniprot ID CRYGS\_HUMAN

Immunogen Immunogen

Region

Immunogen Sequence

Specificity Recombinant fusion protein containing a sequence corresponding to amino acids 1-178 of human CRYGS (NP\_060011.1). MSKTGTKITFYEDKNFQGRR YDCDCDCADFHTYLSRCNSI KVEGGTWAVYERPNFAGYMY ILPQGEYPEYQRWMGLNDRL SSCRAVHLPSGGQYKIQIFE KGDFSGQMYETTEDCPSIME QFHMREIHSCKVLEGVWIFY ELPNYRGRQYLLDKKEYRKP