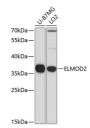

## Anti-ELMOD2 antibody (1-130) (STJ110169)

## **GENERAL INFORMATION**

Product Type Primary antibodies

Short Description

Applications WB/ELISA Host/Source Rabbit Reactivity Human/Mouse