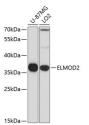

## Anti-ELMOD2 antibody (1-130) (STJ110169)

## **GENERAL INFORMATION**

Product Type Primary antibodies

Short Description

Applications WB/ELISA Host/Source Rabbit Reactivity Human/Mouse