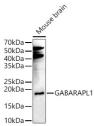

Clonality Polyclonal Clone ID

Concentration Lot specific Conjugation Unconjugated Purification Affinity purification Dilution Range WB:1:500-1:1000

ELISA:Recommended starting concentration is 1 Mu g/mL. Please optimize the concentration based on your specific assay

requirements.

Formulation PBS with 0.09% Sodium Azide, 50% Glycerol, pH 7.3.

Isotype IgG

Storage Instruction Store at -20°C for up to 1 year from the date of receipt, and avoid repeat freeze-thaw cycles.

## **TARGET INFORMATION**

Gene ID 23710

Gene Symbol GABARAPL1

Uniprot ID GBRL1\_HUMAN

Immunogen

Immunogen Region 1-50

**Specificity** A synthetic peptide corresponding to a sequence within amino acids 1-50 of human GABARAPL1 (NP\_113600.1).

Immunogen MKFQYKEDHPFEYRKKEGEK IRKKYPDRVPVIVEKAPKAR VPDLDKRKYL Sequence