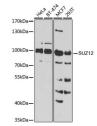

## Anti-SUZ12 antibody (470-739) (STJ110096)

## **TARGET INFORMATION**

Gene ID 23512

Gene Symbol SUZ12

Uniprot ID SUZ12\_HUMAN Immunogen

Immunogen 470-739 Region

Specificity Recombinant fusion protein containing a sequence corresponding to amino acids 470-739 of human SUZ12 (NP\_056170.2).