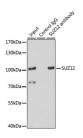

## Anti-SUZ12 antibody (470-739) (STJ110096)

## **TARGET INFORMATION**

Gene ID 23512

Gene Symbol SUZ12

Uniprot ID SUZ12\_HUMAN Immunogen

Immunogen 470-739 Region

Specificity Recombinant fusion protein containing a sequence corresponding to amino acids 470-739 of human SUZ12 (NP\_056170.2).