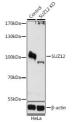

## Anti-SUZ12 antibody (470-739) (STJ110096)

## **TARGET INFORMATION**

Gene ID 23512

Gene Symbol SUZ12

Uniprot ID SUZ12\_HUMAN Immunogen

Immunogen 470-739 Region

Specificity Recombinant fusion protein containing a sequence corresponding to amino acids 470-739 of human SUZ12 (NP\_056170.2).