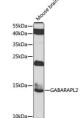

## **GENERAL INFORMATION**

Product Type Primary antibodies

Short Description

Applications WB/IHC-P/ELISA

Host/Source Rabbit

Reactivity Human/Mouse/Rat

## **PRODUCT PROPERTIES**

Clonality Polyclonal

Clone ID

Concentration Lot specific Conjugation Unconjugated Purification Affinity purification Dilution Range WB:1:500-1:2000

IHC-P:1:50-1:200

ELISA:Recommended starting concentration is 1 Mu g/mL. Please optimize the concentration based on your specific assay

## **TARGET INFORMATION**

Gene ID 11345

Gene Symbol GABARAPL2 Uniprot ID GBRL2\_HUMAN

Immunogen

Immunogen 1-117

Region

Specificity Recombinant fusion protein containing a sequence corresponding to amino acids 1-117 of human GABARAPL2 (NP\_009216.1).