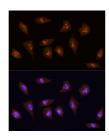

## Anti-KDM5B antibody (784-883) (STJ110083)

## **GENERAL INFORMATION**

Product Type Primary antibodies

**Short Description** 

Applications WB/IF/ICC/ELISA Host/Source Rabbit Reactivity Human/Mouse

## **PRODUCT PROPERTIES**

Clonality Polyclonal

Clone ID Concentration Lot specific Conjugation Unconjugated Purification Affinity purification

Dilution Range WB:1:500-1:1000 IF/ICC:1:50-1:200

ELISA:Recommended starting concentration is 1 Mu g/mL. Please optimize the concentration based on your specific assay