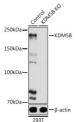

## Anti-KDM5B antibody (784-883) (STJ110083)

## **GENERAL INFORMATION**

Product Type Primary antibodies

**Short Description** 

Applications WB/IF/ICC/ELISA Host/Source Rabbit Reactivity Human/Mouse

## **PRODUCT PROPERTIES**

Clonality Polyclonal

Clone ID Concentration Lot specific Conjugation Unconjugated Purification Affinity purification

Dilution Range WB:1:500-1:1000 IF/ICC:1:50-1:200

ELISA:Recommended starting concentration is 1 Mu g/mL. Please optimize the concentration based on your specific assay