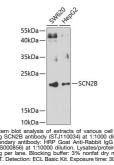

|
| Isotype                | IgG                                                                                                                                 |
| Storage<br>Instruction | Store at-20°C for up to 1 year from the date of receipt, and avoid repeat freeze-thaw cycles.                                       |

## **TARGET INFORMATION**

 Gene ID
 6327

 Gene Symbol
 SCN2B

 Uniprot ID
 SCN2B\_HUMAN

 Immunogen
 average

 Immunogen
 average

 Specificity
 Recombinant fusion protein containing a sequence corresponding to amino acids 30-160 of human SCN2B (NP\_004579.1).

 Immunogen
 MEVTVPATLNVLNGSDARLP CTFNSCYTVNHKQFSLNWTY QECNNCSEEMFLQFRMKIIN LKLERFQDRVEFSGNPSKYD

 Sequence
 VSVMLRNVQPEDEGIYNCYI MNPPDRHRGHGKIHLQVLME EPPERDSTVAV



This product is suitable for in-vitro studies under the RESEARCH USE ONLY [RUO] licence. This product must not be used as for diagnostic or other medical purposes. St John's Laboratory Ltd, Knowledge Dock Business Centre, University Way, London, E16 2RD | Tel: 0208 223 3081